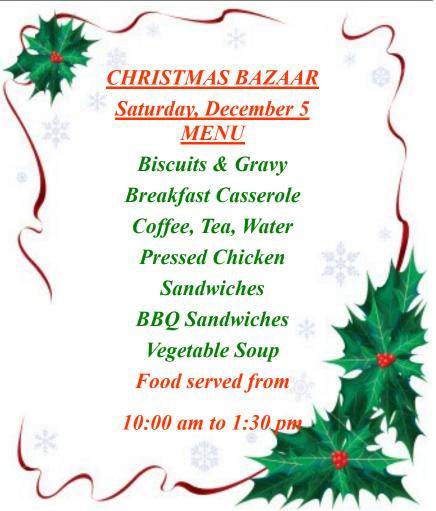

### **UPCOMING EVENTS**

Saturday, December 5—Christmas Bazaar 9:00 to 2:00 pm

Donations accepted for Bake Sale

Tuesday, December 8—Advisory Board at 10:00 am

Saturday, December 12—Country Christmas Party H'orderves at 4:00 pm, Dinner at 5:00 pm